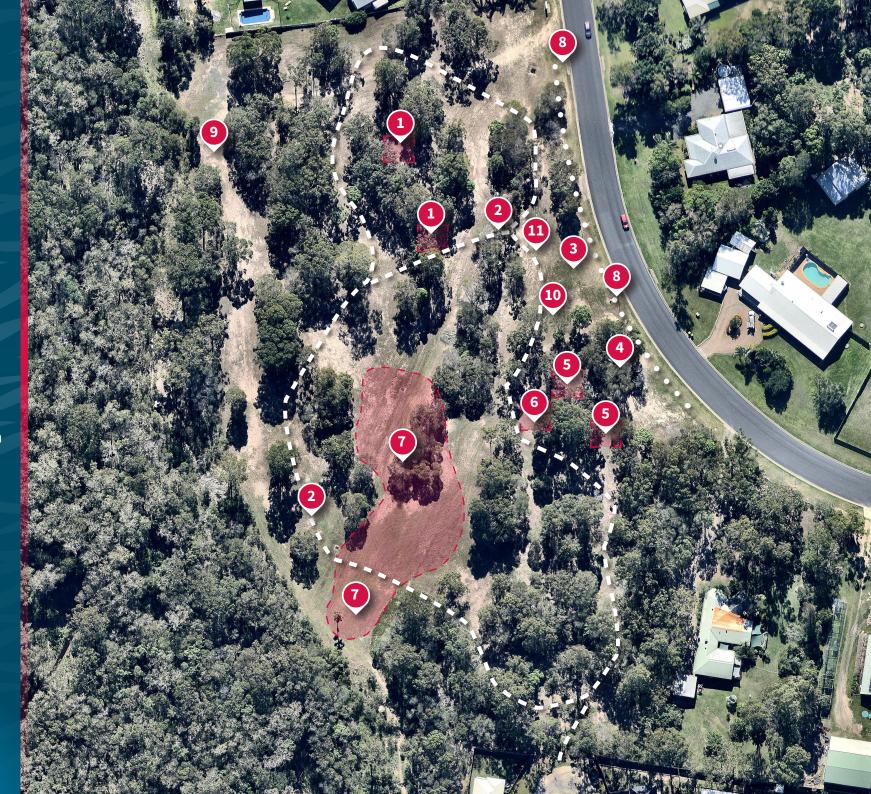

## Gilston Road Park, Wondunna Parks Infrastructure & Enhancement Plan Adopted September 2018

1 Seating

- **2** Walking / bike track Constructed roadbase.
- Bark name sign
- 4 Vegetation work To improve passive surveillance from road.
- **5** Shelters, table settings and bins
- 6 Playground
- **7** Tree planting and revegetation
- 8 Post & rail bollarding To prevent unauthorised vehicle access.
- **9 Dog off leash area possible site** Further investigation required.

**10** Bins

**1** Exercise station