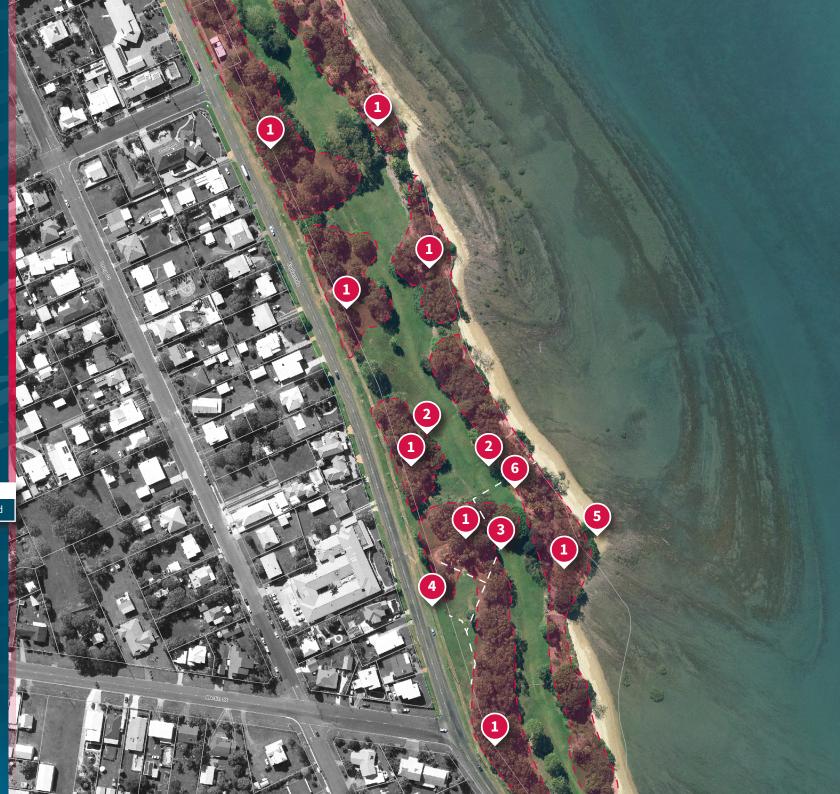

## Point Vernon Park, Point Vernon Parks Infrastructure & Enhancement Plan Adopted September 2018

Understory planting & shrubs

- Picnic Shelters (2)
  7x5m, bench and table setting with BBQ facilities.
- New footpaths — — New 2m wide concrete footpaths and stair access.
- 4 New parking bays
- 5 Beach rehabilitation

  Existing beach rehabilitation planting area. Supplementary planting as required.
- **6** Beach shower

## Other

• Toilet relocation options to be considered