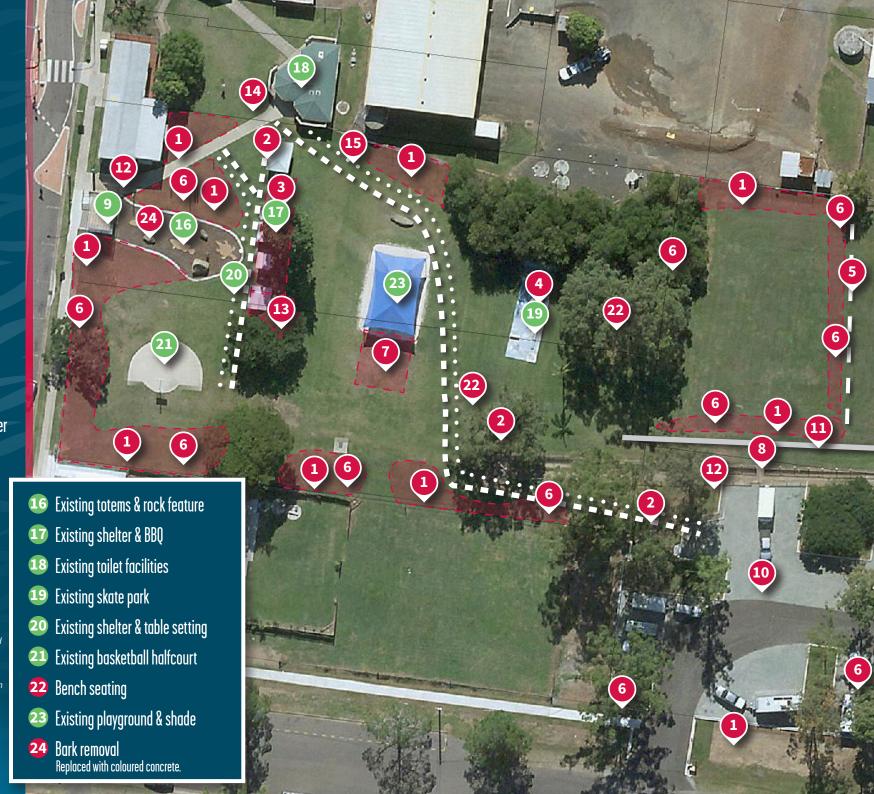

## Memorial Park, Tiaro Parks Infrastructure & Enhancement Plan Adopted September 2018

- 1 Tree planting
- Footpath

   as shown
- Pergola structures
  Linking existing picnic BBQ shelters.
- 4 Skatepark resurfacing
- **5** Bollard & rail
- 6 Small shrub & ground cover planting
- Playground shade extension
- 8 Bridge removal
- Solar light installation at turtle / shelter
- **10** Existing RV stay-over area
- **11** Operational road access to park
- **12** Dog bag dispenser
- 13 Shelter & BBQ area
- 4 All abilities water bubbler
- 15 Solar bollard footpath lighting
  - as shown