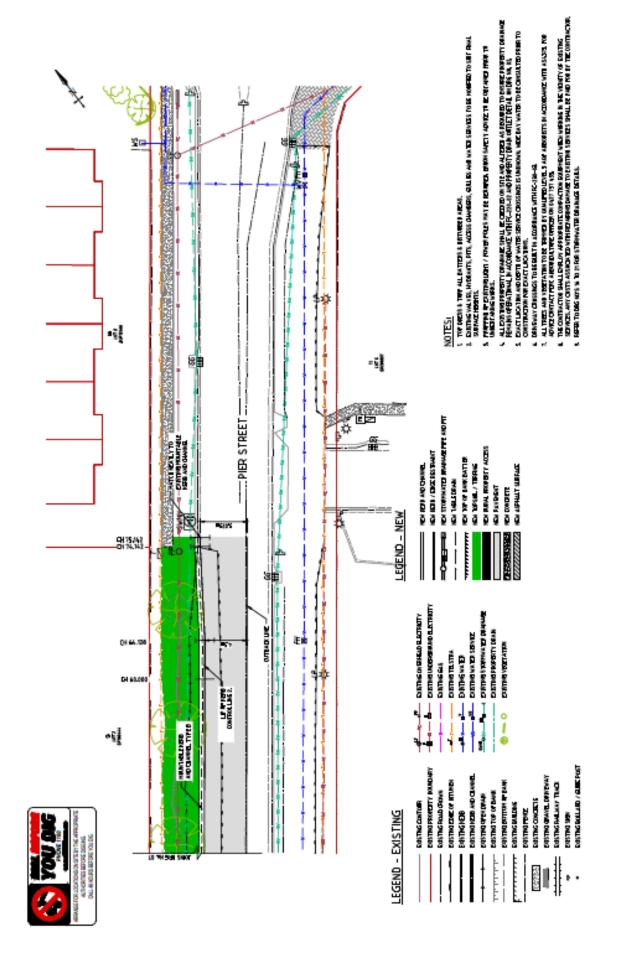

# LEGEND – EXISTING

|                                                                        |                            |               |                     | H I I I I I I I I I I I I I I I I I I I |                        | 01                  |                    |              |                      |                        |                                                                                                                                                                                                                                                                                                                                                                                                                                                                                                                                                                                                                                                                                                      |           |                             |
|------------------------------------------------------------------------|----------------------------|---------------|---------------------|-----------------------------------------|------------------------|---------------------|--------------------|--------------|----------------------|------------------------|------------------------------------------------------------------------------------------------------------------------------------------------------------------------------------------------------------------------------------------------------------------------------------------------------------------------------------------------------------------------------------------------------------------------------------------------------------------------------------------------------------------------------------------------------------------------------------------------------------------------------------------------------------------------------------------------------|-----------|-----------------------------|
| ERITTING CINITION<br>DISTING PROPERTY INCOMENT<br>POSTANIANAN PROPERTY | Delitive check of Bittings | COSTING NEEDS | DOLTHOUSE AND CLUMB | NY 40 HOLD DALLSDO                      | EXISTING TOP OF EAVIER | EQSTREEOTOH OF BANK | Solar The Building | 2012/11/2012 | EQUITING CINCLER     | POSTING GRAVEL DENEMAY | CONTRACTION DATE OF THE OWNER OWNE | P05704309 | TRATEGOLIAND / GUILER POILT |
|                                                                        |                            |               | ļ                   |                                         |                        |                     | and the second     |              | 5550 <sup>0</sup> 11 |                        |                                                                                                                                                                                                                                                                                                                                                                                                                                                                                                                                                                                                                                                                                                      | •         | •                           |

ittini ondrizko alethiotty ittine undregnum alethiotty

KITIS TESTIA

ETTAN INTER 

ETHN STORMALES INTER

NUMB PROPERTY DRAW ATTHE NUMBER OF STREET

STINI VEETATION

# NOTESI

- A TOP RESIST THE ALL BUTTERS A INTERNATION
- DISTING VALVES, HIDRARTS, PITS, ACCES OWNERSS, OLLIES AND NATED SERVICES TO BE INCOME. TO SAT THAL SURVEX POSITS.
  - Prepare an external light / Power Prince and Registering. Crean supering and the off and operating Under a part of the second state.
- N. ALL DIS FIRST PRESENCE ANALY RECEIPTION AND ALTEDID AS REQUED TO BRANE PROPERTY DAMAGES SERVICE OF CONTINUES IN A RECEIPTION OF A REPORT OF AN ALTEDID AS RECEIPTION OF DESCRIPTION OF ALTERNATION OF A REPORT OF A REPORT OF A REPORT OF AN ALTEDID AS REPORT OF DESCRIPTION OF A REPORT OF A R
  - Court Location and Definition Market Science in Language and Language and Language Top Print To Construction reference (Contram).
    - DENTWAY CROSSINGS TO REDUCT IN ACCORDING TWIT IN-COMPANY
- ALL THEN AND VERTATION TO BE THONGO IN CAMUED LIVES 3 ANY ARCHIVED IN ACCROMMED WITH AUGUST, MA Advice contact field archived. They affects on ANY 101 444.
- The contracting shart defined and constraint deviating from the head of the violative of defined and the contracting shart defined and constraints deviating from the head of the violative of defined and the contraction of the violation of the violation of the violation of the violative of defined and the violation of the violation
  - REFER TO DRG NOTS IN TO 21 ROB STORMAN TO DRAMAND RETAILS.