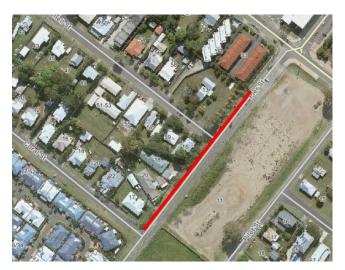

### (Coral Street to King Street)

#### **PROJECT:**

This project provides for the widening of Pier Street, Urangan from Coral Street to King Street. Works include the construction of edge restraint, kerb and channel and an upgrade of stormwater drainage structures.