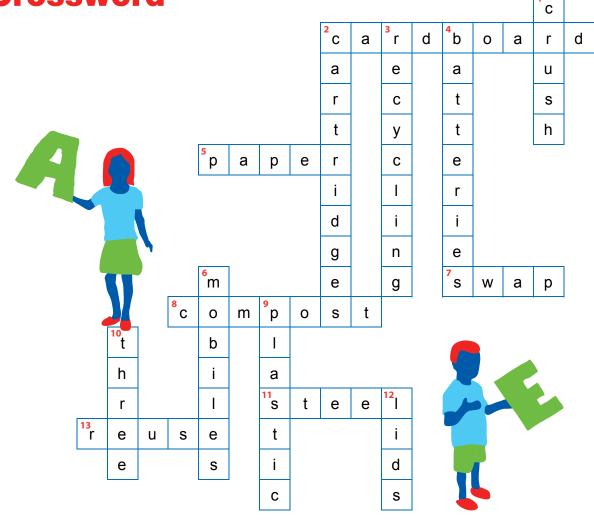

# Schools Recycle Right Challenge Crossword

## **Across**

- 2 Milk and juice cartons are mostly made of
- 5 \_\_\_\_ and cardboard can be collected in most household recycling bins
- 7 An exchange of unwanted items with friends and family that reduces waste is a
- 8 Worms make food and garden scraps into
- 11 Cans are either made of aluminium or
- 13 Reduce, \_\_\_\_, Recycle

## **Down**

- 1 If you do this to your empty aluminium cans, you can fit more in the recycling bin
- 2 '\_\_\_\_\_ 4 Planet Ark' is a free program to recycle your printer cartridges
- 3 National \_\_\_\_\_ Week was founded by Planet Ark
- Lead acid \_\_\_\_\_ are found in cars and can be recycled to recover lead and plastic
- 6 These can be recycled through MobileMuster
- 9 Use reusable bags for shopping, instead of \_\_\_\_\_ bags
- 10 How many arrows are there in a recycling symbol?
- 12 Take these off bottles and jars before recycling