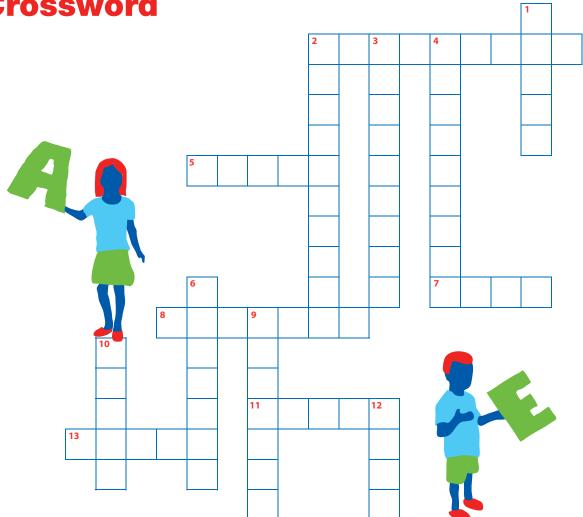

# Schools Recycle Right Challenge Crossword

# **Across**

- 2 Milk and juice cartons are mostly made of
- 5 \_\_\_\_\_ and cardboard can be collected in most household recycling bins
- 7 An exchange of unwanted items with friends and family that reduces waste is a
- 8 Worms make food and garden scraps into
- 11 Cans are either made of aluminium or \_\_\_\_\_
- 13 Reduce, \_\_\_\_, Recycle

# **Down**

- 1 If you do this to your empty aluminium cans, you can fit more in the recycling bin
- 2 '\_\_\_\_\_ 4 Planet Ark' is a free program to recycle your printer cartridges
- 3 National \_\_\_\_\_ Week was founded by Planet Ark
- 4 Lead acid \_\_\_\_\_ are found in cars and can be recycled to recover lead and plastic
- 6 These can be recycled through MobileMuster
- 9 Use reusable bags for shopping, instead of \_\_\_\_\_ bags
- 10 How many arrows are there in a recycling symbol?
- 12 Take these off bottles and jars before recycling