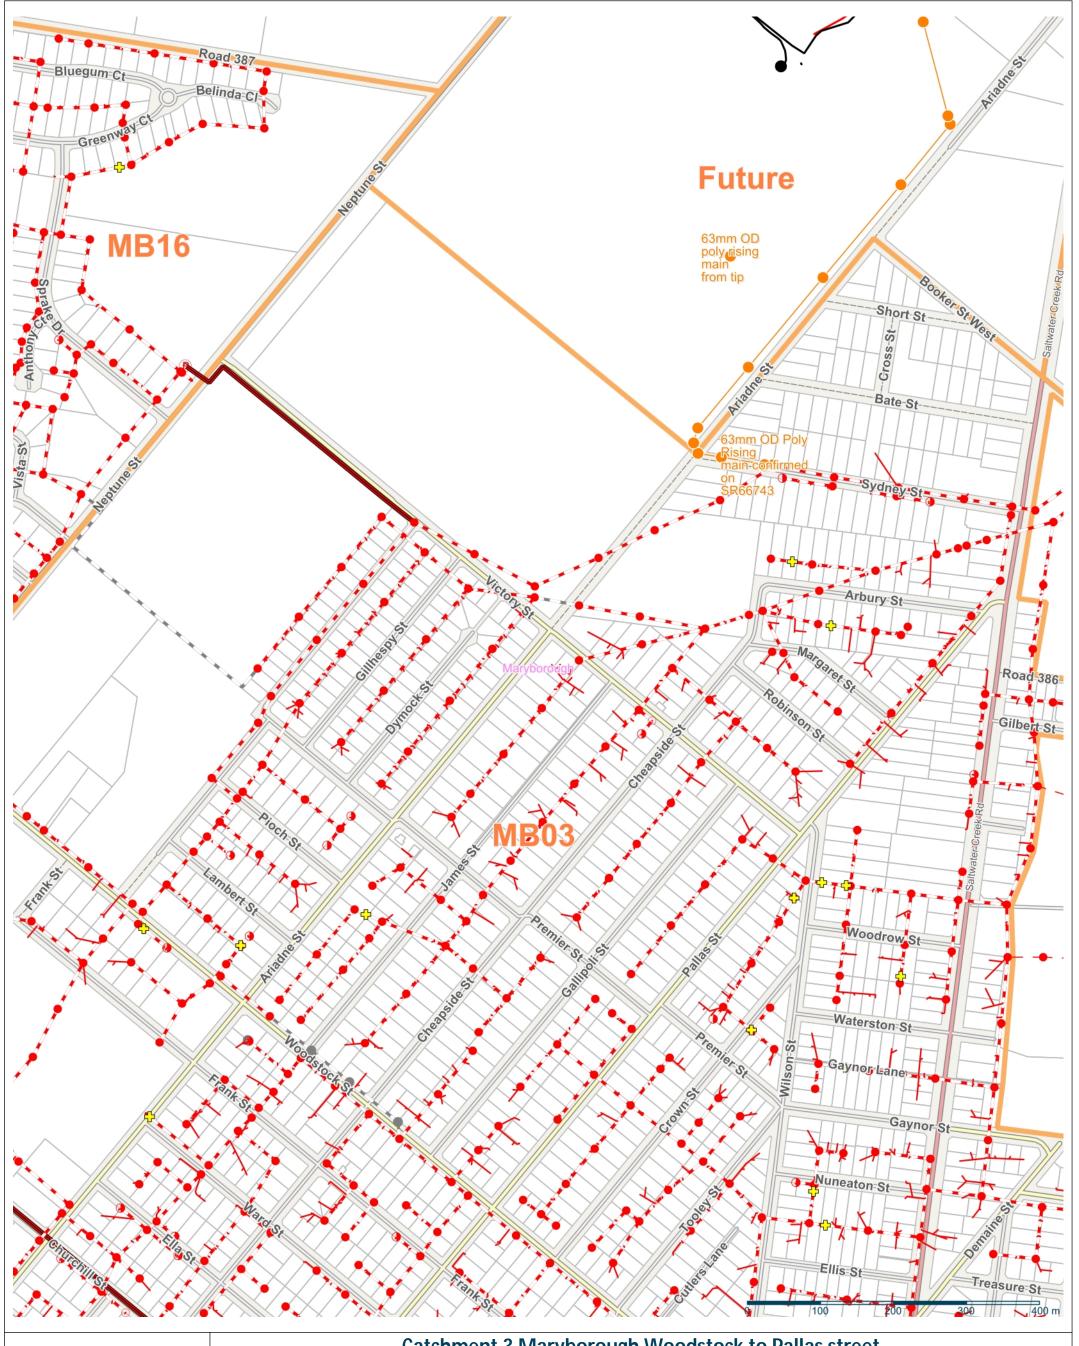

## **Catchment 3 Maryborough Woodstock to Pallas street**

Date: 12/08/2020 Scale: 1:5197 When Printed @ A3

© The State of Queensland (Department of Natural Resources and Mines) and Fraser Coast Regional Council.